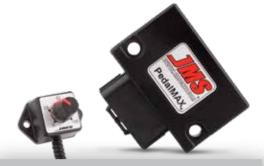

#### What is a PedalMAX throttle enhancement device?

**PedalMAX** eliminates your vehicle's throttle delay and improves performance. Many stock vehicles have delayed throttle response. Throttle delay is most noticeable when trying to pass or merge. Simple to install, **PedalMAX**, improves your vehicle's performance and acceleration "Live-On-The-Fly".

## **PedalMAX**

- Improve Acceleration
- Adjustable "Live-On-The-Fly"
- Eliminate Throttle Delay
- · Simple To Install & Waterproof
- Plug N' Play
- Adjustment Dial Included
- Factory & Aftermarket Tuning Compatible
- Supports Most Vehicles
- Unplugged Dial= Mid-range Setting (60)
- Emissions Legal: CARB D-816-2, D-816-3, D-816-4, D-816-5, D-816-6, D-816-7

Range Of Adjustment: Stock (0) To Max (100)

**PedalMAX** improves the throttle response and driving characteristics of your vehicle. It plugs in-line between your vehicle's pedal position sensor and vehicle harness. Easy to install, plug n' play, and adjustable "Live-On-The-Fly".