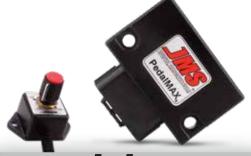

#### PedalMAX TERRAIN

- Designed For Varying Terrain
- Adjust Based On Conditions "Live-On-The-Fly"
- Improve Acceleration or Reduce Your Pedal Throttle Response
- · Simple To Install & Waterproof
- Plug N' Play
- Adjustment Dial Included
- Factory & Aftermarket Tuning Compatible
- · Supports Most Vehicles
- Unplugged Saves Your Dial Position

Range Of
Adjustment:
Reduction (-50)
to Stock (0) to
Max (100)
-50 Reduction

PedalMAX Terrain gives you "Live-On-The-Fly" control of your throttle response. Designed to be adjusted by the driver as the terrain changes. Easy to install, plug n' play, it plugs in-line between your vehicles pedal position sensor and vehicle harness. The dial save feature is useful for new drivers, it can be adjusted to reduce the max throttle available to a driver.