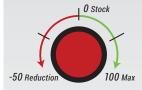

Range Of
Adjustment:
Reduction (-50)
to Stock (0) to
Max (100)
-50 Reduction

PedalMAX Terrain gives you "Live-On-The-Fly" control of your throttle response. Designed to be adjusted by the driver as the terrain changes. Easy to install, plug n' play, it plugs in-line between your vehicles pedal position sensor and vehicle harness. The dial save feature is useful for new drivers, it can be adjusted to reduce the max throttle available to a driver.