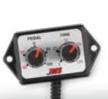

### **Traction MAX**

- Optimize Throttle Response & Traction
- Adjustable "Live-On-The-Fly"
- Designed For Traction Limited Vehicles
- · Simple To Install & Waterproof
- Plug N' Play
- Dual Adjustment Dials Included
- Factory & Aftermarket Tuning Compatible
- Supports Most High HP / Forced Induction / Aftermarket/OE Vehicles
- Unplugged Dial Saves The Position Of Both Control Dials

PEDAL Range Of Adjustment: Reduction (-50) to Stock (0) to Max (100) TIME
Range Of Adjustment:
Stock (0) to Max (100)

TractionMAX is designed to work traction limited vehicles. Adjust to enhance traction & performance. It plugs in-line between your vehicles pedal position sensor & vehicle harness. Use the included dual-dial to adjust Pedal (throttle) response & Time (traction) response. Beneficial dual-dial save feature is great for new drivers, adjust to reduce the ability to over-power the tires.