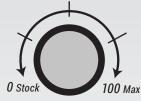

Range Of Adjustment: Stock (0) To Max (100)

**PedalMAX** improves the throttle response and driving characteristics of your vehicle. It plugs in-line between your vehicle's pedal position sensor and vehicle harness. Easy to install, plug n' play, and adjustable "Live-On-The-Fly".