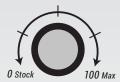

Range Of Adjustment: Stock (0) To Max (100)

**PedalMAX** improves the throttle response and driving characteristics of your vehicle. It plugs in-line between your vehicle's pedal position sensor and vehicle harness. Easy to install, plug n' play, and adjustable "Live-On-The-Fly".