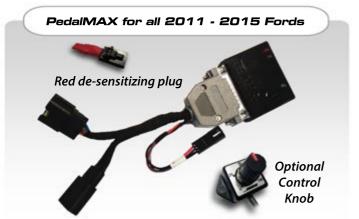

## PEDALMAX ELIMINATE THROTTLE DELAY!

THE JMS PEDALMAX ENHANCES ELECTRONIC THROTTLE RESPONSE ON YOUR 2011 - 2015 FORD OR 2008 - 2015 GM VEHICLE

PedalMAX is a complete solution for poor throttle response! Eliminate the slow throttle response on modern drive-by-wire vehicles, and improve your driving experience. PedalMAX has been designed to work with all 2011-2015 Ford vehicles and most 2008 - 2015 GM vehicles. It utilizes a plug and play design that's easy to install. All you do is unplug the factory connector from the accelerator pedal and connect the Plug & Play PedalMAX in between. Or use the optional Control Knob and control the amount of pedal enhancement on the fly. PedalMAX can also be stacked with a JMS custom tune file that works with most SCT Handheld Tuning Devices.

- Works with all 2011-2015 Ford Vehicles
  Gas Ecoboost Diesel
- Most 2008 2015 GM Vehicles are supported Gas • Diesel
- Includes Red de-sensitizing plug, to adjust the throttle setting, so it is less aggressive
- Optional Control Knob: Adjust the amount of pedal enhancement *on the fly* from 0% to 100%
- Stackable with a SCT Handheld when using matching JMS custom tune files
- Green LED is illuminated solid when the unit is powered on
- Red LED #1 illuminates solid or blinks fast or slow depending on the Optional Control Knob setting
- Sealed enclosure, compact design
- Easy to setup and use
- Increases throttle response & improves engine acceleration
- Plug & Play wire harness with quality OEM grade connectors
- Does not void your factory OEM warranty