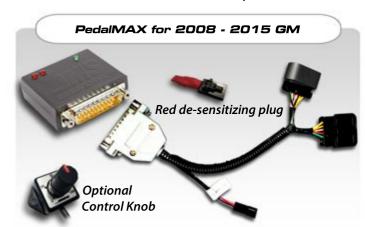

## PEDALMAX ELIMINATE THROTTLE DELAY!

THE JMS PEDALMAX ENHANCES ELECTRONIC THROTTLE RESPONSE ON YOUR 2011 - 2015 FORD OR 2008 - 2015 GM VEHICLE

PedalMAX is a complete solution for poor throttle response! Eliminate the slow throttle response on modern drive-by-wire vehicles, and improve your driving experience. PedalMAX has been designed to work with all 2011-2015 Ford vehicles and most 2008 - 2015 GM vehicles. It utilizes a plug and play design that's easy to install. All you do is unplug the factory connector from the accelerator pedal and connect the Plug & Play PedalMAX in between. Or use the optional Control Knob and control the amount of pedal enhancement on the fly. PedalMAX can also be stacked with a JMS custom tune file that works with most SCT Handheld Tuning Devices.

- Works with all 2011-2015 Ford Vehicles
  Gas Ecoboost Diesel
- Most 2008 2015 GM Vehicles are supported Gas • Diesel
- Includes Red de-sensitizing plug, to adjust the throttle setting, so it is less aggressive
- Optional Control Knob: Adjust the amount of pedal enhancement *on the fly* from 0% to 100%
- Stackable with a SCT Handheld when using matching JMS custom tune files
- Green LED is illuminated solid when the unit is powered on
- Red LED #1 illuminates solid or blinks fast or slow depending on the Optional Control Knob setting
- Sealed enclosure, compact design
- Easy to setup and use
- Increases throttle response & improves engine acceleration
- Plug & Play wire harness with quality OEM grade connectors
- Does not void your factory OEM warranty