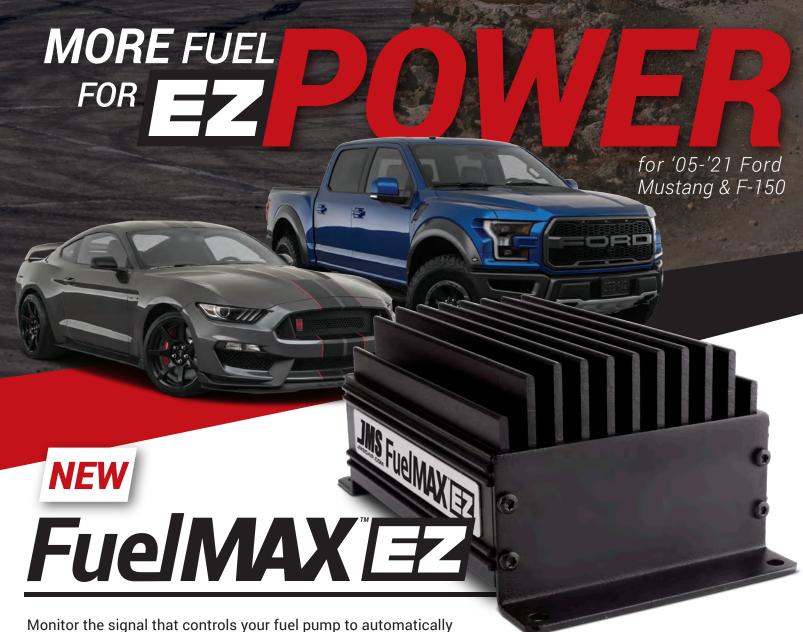

increase the voltage supplied to your fuel pump to automatically

A durable OEM quality device that is completely plug n' play, **EZ** to install with no adjustments needed. Improve your factory fuel pump's delivery capabilities by up to 85% instead of replacing your factory fuel system with the **FuelMAX EZ**. All of this translates to max gains in power and torque, giving you a competitive edge on the Street, Track and Trail.

- > Fully Automatic Fuel Pump Voltage Booster
- > Up to 85% Increased Fuel Output
- > EZ Plug N' Play Installation
  - > Sturdy Aluminum Alloy Housing Construction
  - > Fits all Ford '05-'21 Mustang's and F-150's
  - Made in the USA with a Lifetime Warranty