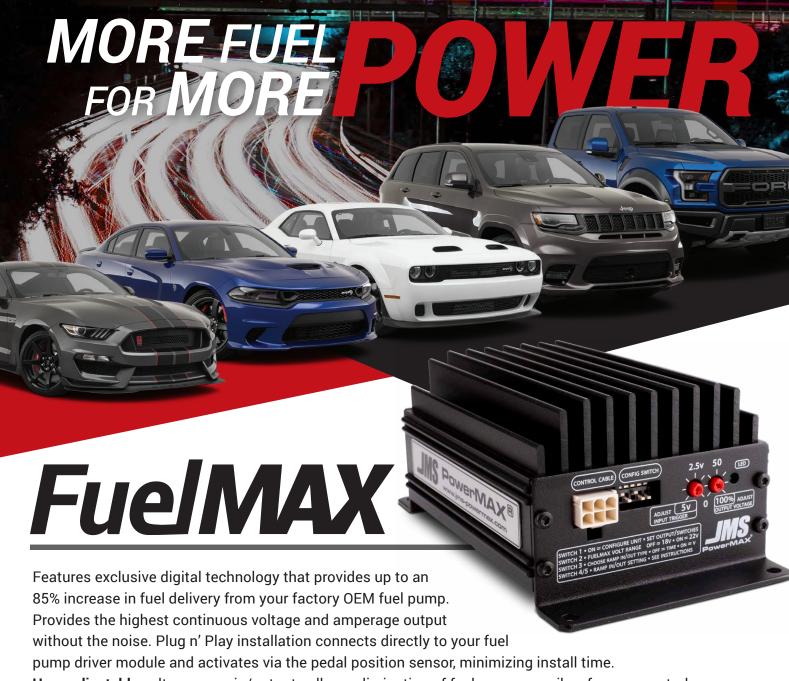

**User-adjustable** voltage ramp-in/out rate allows elimination of fuel pressure spikes for max control. Kits feature heavy-duty 10-gauge wiring, industrial-grade heat-sink, proprietary enclosure, and everything you need for a complete installation. Compatible with all 12V and 16V battery systems.

- > Up to 85% Increased Fuel Output
  - User Adjustable Voltage Rates
    - ▶ Boosts & Regulates Voltage on All Vehicles from 14.4V to Max Output of 22V
      - > Supports up to 1000hp Single Pump & 1300 with Stock Dual Pumps
        - > Eliminate Fuel Pressure Spikes
          - > Singe & Dual Input/Output Versions
            - Designed & Assembled in the USA