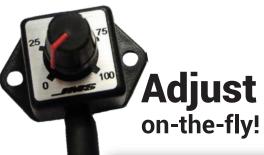

## PedalMAX

Designed to improve the throttle response and driving characteristics of modern vehicles equipped with electronic throttle control systems. Throttle response and acceleration are improved, turbo applications see a big lag reduction, all leading to more power and torque. Taking only minutes to install, the unit plugs in-line between your vehicle's pedal position sensor and vehicle harness, utilizing OEM- connectors with a control dial making performance adjustable on-the-fly!

> Improve Throttle Response & Acceleration

edalMAX,

- > Faster Downshifts w/Auto Trans
- > Reduce Throttle Hang on Manual Trans
- > Factory & Aftermarket Tuning Compatible
- > Eliminate Turbo Lag
- > Boost Low to Mid-Range Performance
- > Designed & Assembled in the USA
- > Lifetime Warranty