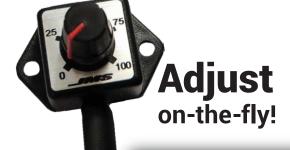

## PedalMAX®

Improve your trucks' throttle response and driving characteristics with PedalMAX®. Throttle response and acceleration are improved, boosted applications see a big lag reduction, all leading to better initial power and torque. Taking only minutes to install, the unit plugs in-line between your vehicle's pedal position sensor and vehicle harness, utilizing OEM connectors with a control dial making performance adjustable on-the-fly!